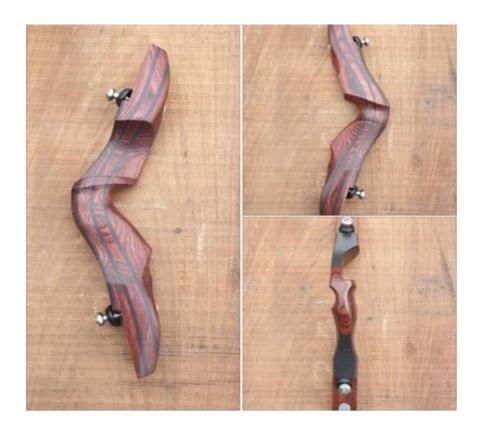

SN4523 19" RH. Phenolic with Shedua Centre. White Accents. Plunger Insert with Strike Place Recess & Quiver Inserts.

SN5693 25" RH. Phenolic with Shecua Centre and White Accents.

SN3651 25" RH. Heritage Walnut with Heritage Midnight Centre. Red Accents with Plunger Insert and Light Mass Stabiliser Insert.