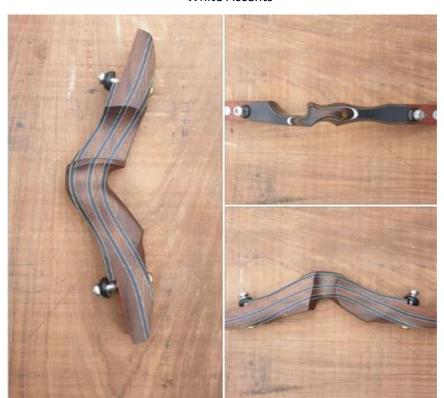

SN2647 15" RH. All Heritage Forest Camo with Red Accents.

SN4961 17" RH. All Heritage Cocobolo with Red Accents.

SN7208 17" RH. Becote with Heritage Cocobolo Center. White Accents.

SN7352 23" RH. Becote with Zebrano Centre. Red Accents. Plunger Bush and Heavy Mass Stabiliser Bush.