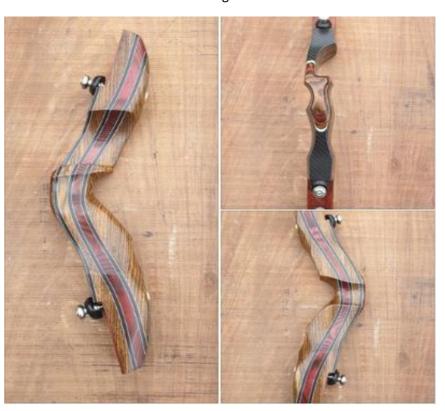

SN2647 15" RH. All Heritage Forest Camo with Red Accents.

SN4961 17" RH. All Heritage Cocobolo with Red Accents.

SN7208 17" RH. Becote with Heritage Cocobolo Center. White Accents.

SN7352 23" RH. Becote with Zebrano Centre. Red Accents. Plunger Bush and Heavy Mass Stabiliser Bush.