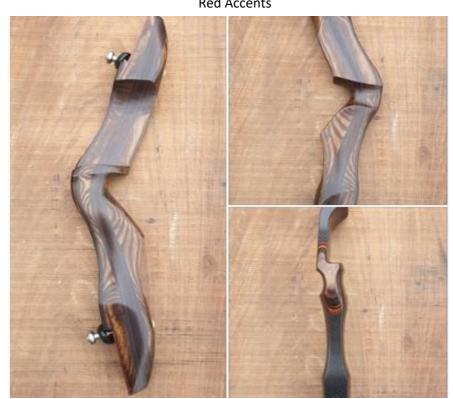

SN7152 25" RH. Bubinga with Heritage Midnight Centre. Red Accents.

SN7198 19" RH. Heritigate Cocobolo with Heritage Midnight Centre.

Red Accents.

SN7226 21" RH. Heritage Walnite with Wenge Centre.
Red Accents