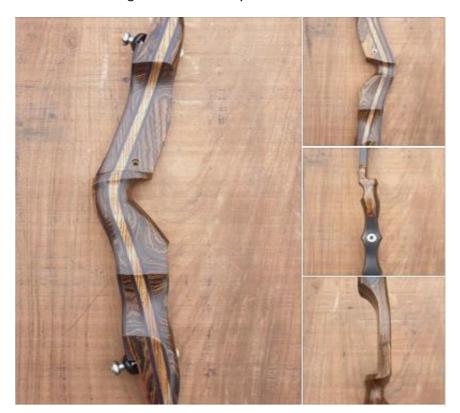

SN2113 17" RH. Indonesian Rosewood with Becote Centre.
White Accents

SN7498 17" RH. Indonesian Rosewood with Phenolic Centre. Red Accents. Plunger Bush with Strike Plate Recess, Quiver Inserts.

More Risers will be Posted in due course.