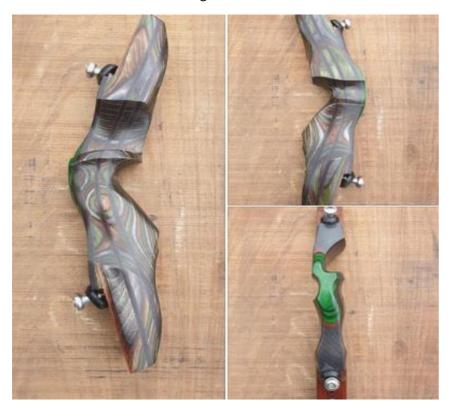

SN7152 25" RH. Bubinga with Heritage Midnight Centre. Red Accents.

SN7198 19" RH. Heritigate Cocobolo with Heritage Midnight Centre.

Red Accents.

SN7226 21" RH. Heritage Walnite with Wenge Centre.
Red Accents