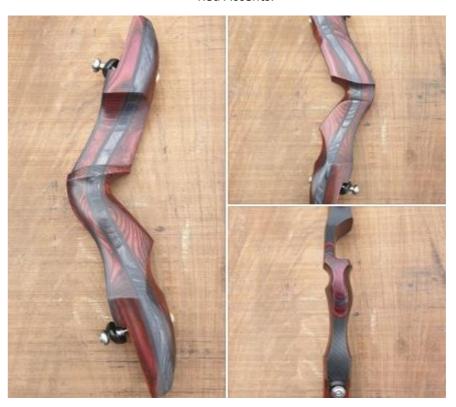

SN7152 25" RH. Bubinga with Heritage Midnight Centre. Red Accents.

SN7198 19" RH. Heritigate Cocobolo with Heritage Midnight Centre.

Red Accents.

SN7226 21" RH. Heritage Walnite with Wenge Centre.
Red Accents