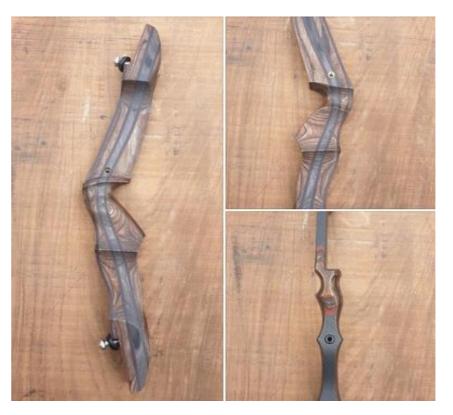

SN7152 25" RH. Bubinga with Heritage Midnight Centre. Red Accents.

SN7198 19" RH. Heritigate Cocobolo with Heritage Midnight Centre.

Red Accents.

SN7226 21" RH. Heritage Walnite with Wenge Centre.
Red Accents