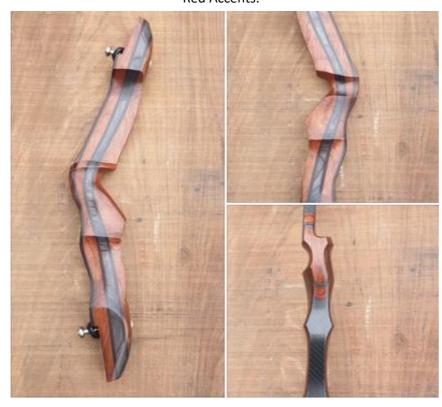

SN7152 25" RH. Bubinga with Heritage Midnight Centre. Red Accents.

SN7198 19" RH. Heritigate Cocobolo with Heritage Midnight Centre.

Red Accents.

SN7226 21" RH. Heritage Walnite with Wenge Centre.
Red Accents