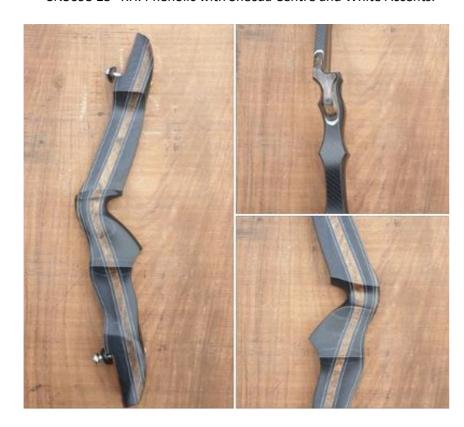

SN4523 19" RH. Phenolic with Shedua Centre. White Accents. Plunger Insert with Strike Place Recess & Quiver Inserts.

SN5693 25" RH. Phenolic with Shecua Centre and White Accents.

SN3651 25" RH. Heritage Walnut with Heritage Midnight Centre. Red Accents with Plunger Insert and Light Mass Stabiliser Insert.